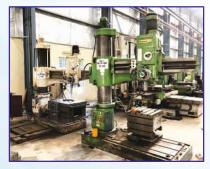

**BFW 60 + CHAKRA** X – Travels : 1200 Y – Travels : 610 Z – Travels : 600 WT. Bearing : 1.2T

**DAHLIH MCV 1400** X - Travels : 1400 Y - Travels : 700 Z -Travels: 700 WT. Bearing: 2.5T

**HMT RADIAL DRILLING RM62** 