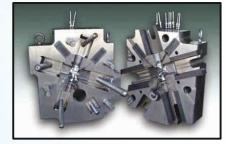

# **OUR PRODUCTS**

COSMOS CVM-640 (GRA PHITE) - PLAN X - Travels : 650 Y - Travels : 450 Z - Travels : 500 Precision Surface Grinding Machin e 450x225mm

**Universal Radial Drilling Machine** 1270 x254mm