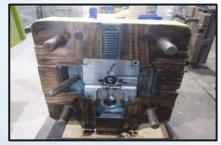

# **OUR PRODUCTS**

COSMOS CVM-640 (GRA PHITE) - PLAN X - Travels : 650 Y - Travels : 450 Z - Travels : 500 Precision Surface Grinding Machin e 450x225mm

**Universal Radial Drilling Machine** 1270 x254mm