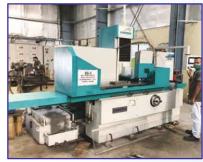

**KENT 715 AHD SURFACE GRINDING** X - Travels : 1500 Y - Travels : 700 Z - Travels : 500 Wt. Bea ring:1T

HORIZONTAL BORING 01. COOPER X-Travels: 1500 Y-Travels: 1200 Wt. Bearing : 5 T

02. HMT X-Travels: 1000 Y-Travels: 700 Wt. Bearing : 1T

**COSMOS SURFACE GRINDING** X - Travels : 1000 Y - Trave ls : 500 Z - Travels : 300 Wt. Bearing : 700 Kg

CRANE CAPACITY 16/5Ton&10Ton CRANE