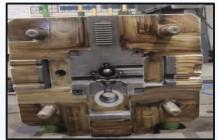

# **OUR PRODUCTS**

COSMOS CVM-640 (GRA PHITE) - PLAN X - Travels : 650 Y - Travels : 450 Z - Travels : 500 Precision Surface Grinding Machin e 450x225mm

**Universal Radial Drilling Machine** 1270 x254mm