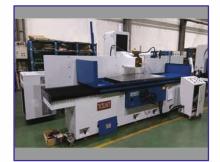

# **OUR PRODUCTS**

COSMOS CVM-640 (GRA PHITE) - PLAN X - Travels : 650 Y - Travels : 450 Z - Travels : 500 Precision Surface Grinding Machin e 450x225mm

**Universal Radial Drilling Machine** 1270 x254mm