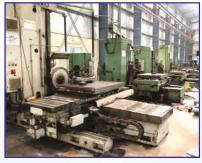

## **INFRASTRUCTURE - HYDERABAD**

**HARTFORD HSA-323 EA** 

ANGULAR HEAD MACHINING X - Travels : 3000 | Y - Travels : 2200 | Z - Travels : 1000 W T. Bearing : 10 T | Linear Glass Scales in X,Y,Z UNIVERSAL & 90° SIDE HEAD Attachments.

PRECISION MILLING MACHINE

**BFW BMV 70 ASTRA** X - Travels : 1600 Y - Travels : 810 Z - Travels : 700 WT. Bearing : 2T

STM MANFORD VH-1100 X – Travels : 1100 Y – Travels : 700 Z – Travels : 700 WT. Beari ng:1.8T