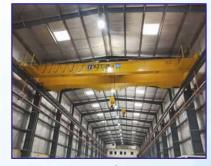

**5 T Single Girder EOT Crane** 

N/

**COSMOS SURFACE GRINDING** X - Travels : 1000 Y - Trave ls : 500 Z - Travels : 300 Wt. Bearing : 700 Kg

CRANE CAPACITY 16/5Ton&10Ton CRANE