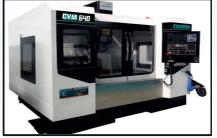

# **OUR PRODUCTS**

COSMOS CVM-640 (GRA PHITE) - PLAN X - Travels : 650 Y - Travels : 450 Z - Travels : 500 Precision Surface Grinding Machin e 450x225mm

**Universal Radial Drilling Machine** 1270 x254mm