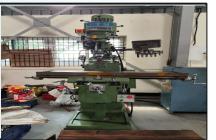

# **OUR PRODUCTS**

COSMOS CVM-640 (GRA PHITE) - PLAN X - Travels : 650 Y - Travels : 450 Z - Travels : 500 Precision Surface Grinding Machin e 450x225mm

**Universal Radial Drilling Machine** 1270 x254mm