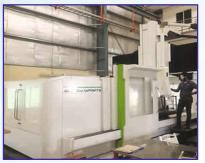

# **INFRASTRUCTURE - CHENNAI**

COSMOS CVM-1160 - 4 Machine X – Travels : 1250 Y – Travels : 650 Z – Travels : 600

**Precision Milling Machine** 1270x254mm