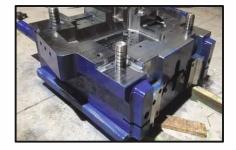

# **OUR PRODUCTS**

COSMOS CVM-640 (GRA PHITE) - PLAN X - Travels : 650 Y - Travels : 450 Z - Travels : 500 Precision Surface Grinding Machin e 450x225mm

**Universal Radial Drilling Machine** 1270 x254mm