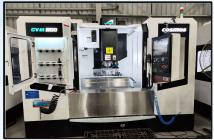

# **INFRASTRUCTURE - CHENNAI**

COSMOS CVM-1160 - 4 Machine X – Travels : 1250 Y – Travels : 650 Z – Travels : 600

**Precision Milling Machine** 1270x254mm