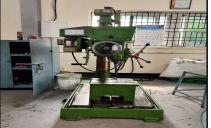

# **OUR PRODUCTS**

COSMOS CVM-640 (GRA PHITE) - PLAN X - Travels : 650 Y - Travels : 450 Z - Travels : 500 Precision Surface Grinding Machin e 450x225mm

**Universal Radial Drilling Machine** 1270 x254mm