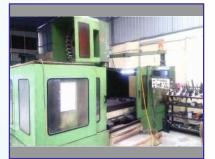

# **INFRASTRUCTURE - CHENNAI**

COSMOS CVM-1160 - 4 Machine X – Travels : 1250 Y – Travels : 650 Z – Travels : 600

**Precision Milling Machine** 1270x254mm