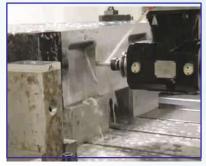

# **INFRASTRUCTURE - CHENNAI**

COSMOS CVM-1160 - 4 Machine X – Travels : 1250 Y – Travels : 650 Z – Travels : 600

**Precision Milling Machine** 1270x254mm

# **OUR PRODUCTS**

COSMOS CVM-640 (GRA PHITE) - PLAN X - Travels : 650 Y - Travels : 450 Z - Travels : 500 Precision Surface Grinding Machin e 450x225mm

**Universal Radial Drilling Machine** 1270 x254mm