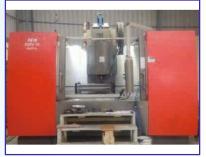

## **INFRASTRUCTURE - HYDERABAD**

**HARTFORD HSA-323 EA** 

ANGULAR HEAD MACHINING X - Travels : 3000 | Y - Travels : 2200 | Z - Travels : 1000 W T. Bearing : 10 T | Linear Glass Scales in X,Y,Z UNIVERSAL & 90° SIDE HEAD Attachments.

PRECISION MILLING MACHINE

**BFW BMV 70 ASTRA** X - Travels : 1600 Y - Travels : 810 Z - Travels : 700 WT. Bearing : 2T

STM MANFORD VH-1100 X – Travels : 1100 Y – Travels : 700 Z – Travels : 700 WT. Beari ng:1.8T