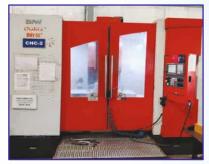

PRECISION MILLING MACHINE

**BFW BMV 70 ASTRA** X - Travels : 1600 Y - Travels : 810 Z - Travels : 700 WT. Bearing : 2T

STM MANFORD VH-1100 X – Travels : 1100 Y – Travels : 700 Z – Travels : 700 WT. Beari ng:1.8T