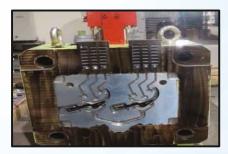

# **OUR PRODUCTS**

COSMOS CVM-640 (GRA PHITE) - PLAN X - Travels : 650 Y - Travels : 450 Z - Travels : 500 Precision Surface Grinding Machin e 450x225mm

**Universal Radial Drilling Machine** 1270 x254mm