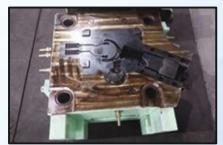

# **OUR PRODUCTS**

COSMOS CVM-640 (GRA PHITE) - PLAN X - Travels : 650 Y - Travels : 450 Z - Travels : 500 Precision Surface Grinding Machin e 450x225mm

**Universal Radial Drilling Machine** 1270 x254mm