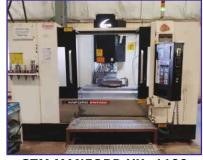

## **INFRASTRUCTURE - HYDERABAD**

**HARTFORD HSA-323 EA** 

ANGULAR HEAD MACHINING X - Travels : 3000 | Y - Travels : 2200 | Z - Travels : 1000 W T. Bearing : 10 T | Linear Glass Scales in X,Y,Z UNIVERSAL & 90° SIDE HEAD Attachments.

PRECISION MILLING MACHINE

**BFW BMV 70 ASTRA** X - Travels : 1600 Y - Travels : 810 Z - Travels : 700 WT. Bearing : 2T

STM MANFORD VH-1100 X – Travels : 1100 Y – Travels : 700 Z – Travels : 700 WT. Beari ng:1.8T

**BFW 60 + CHAKRA** X – Travels : 1200 Y – Travels : 610 Z – Travels : 600 WT. Bearing : 1.2T

**DAHLIH MCV 1400** X - Travels : 1400 Y - Travels : 700 Z -Travels: 700 WT. Bearing: 2.5T

**HMT RADIAL DRILLING RM62** 